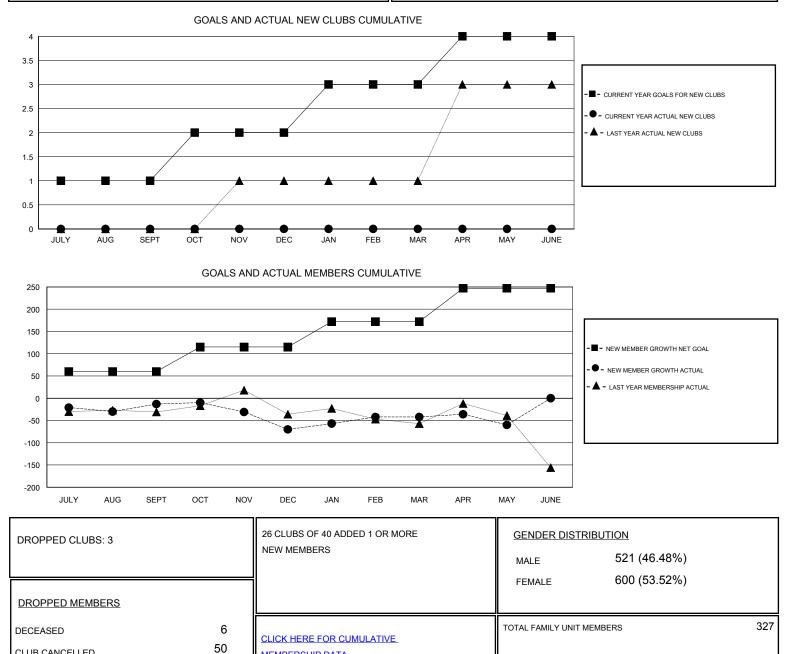

## LOCATION PHILIPPINES

GMT CA

| Clubs                 |               |           |               | Members               |                                                                |                                                              |                                                    |
|-----------------------|---------------|-----------|---------------|-----------------------|----------------------------------------------------------------|--------------------------------------------------------------|----------------------------------------------------|
| RESULTS FOR 2016-2017 |               |           |               | RESULTS FOR 2016-2017 |                                                                |                                                              |                                                    |
| QUARTER               | NEW CLUB GOAL | NEW CLUBS | DROPPED CLUBS | QUARTER               | NEW MEMBER GROWTH<br>NET GOAL (not reinstated<br>or transfers) | NEW MEMBER<br>GROWTH ACTUAL (not<br>reinstated or transfers) | DROPPED<br>MEMBERS ACTUAL<br>(including transfers) |
| JULY/AUG/SEPT         | 1             | 0         | 0             | JULY/AUG/SEPT         | 60                                                             | 51                                                           | 64                                                 |
| OCT/NOV/DEC           | 1             | 0         | 2             | OCT/NOV/DEC           | 55                                                             | 47                                                           | 104                                                |
| JAN/FEB/MAR           | 1             | 0         | 1             | JAN/FEB/MAR           | 57                                                             | 60                                                           | 32                                                 |
| APR/MAY/JUNE          | 1             | 0         | 0             | APR/MAY/JUNE          | 75                                                             | 15                                                           | 33                                                 |

CLUB CANCELLED

OTHER

TOTAL

© Copyright 2017, Lions Clubs International, All Rights Reserved.

MEMBERSHIP DATA

177

233

FAMILY MEMBERS PAYING HALF